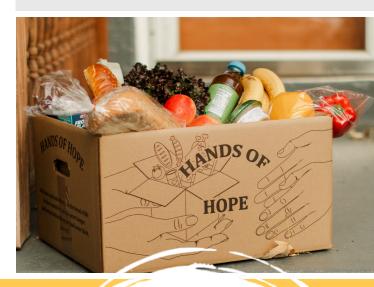

## **HANDS OF HOPE** We are offering prepackaged food boxes (approximately 40 pounds). These boxes are beautifully packed with quality food and a Gospel of John booklet for a message of hope. This empowers you or your organization to serve the community in a tangible way.

We prepack the food boxes with whatever food items we have available. Each box usually has a nice assortment of fresh and shelf-stable foods inside. We do not customize boxes for you. A small handling fee per box helps us cover the associated costs.